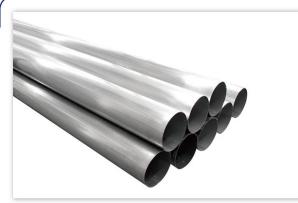

Standard: ASTM/AISI/GB/JIS/DIN/EN

Category: hot rolled seamless pipe, cold pull seamless pipe,

cold rolled seamless pipe, welding pipe, spiral pipe

**Application:** petroleum, chemical, medical, foodlight industry, mechanical instruments and other industrial transport pipe-

lines and mechanical structure

Material: 200/300/400/500/600/900 series etc

Processing process: cutting, surface treatment, machin-

ing, punching

**Product surface:** industrial surface, brushed surface, bright

surface, polished

**Specification:** 0.1 - 4,500 mm or as your request

Wall thickness range: 0.01 - 250 mm or as your request

Minimum order quantity: 5 Ton