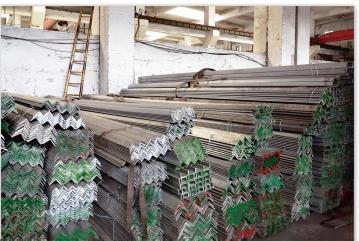

# Carbon steel Angle Bar 碳钢角钢

Brand · Origin: Tianjin, China · Kaishuo weiye Steel

Standard: ASTM/AISI/GB/JIS/DIN/EN

Type: equal and unequal

**Grade:** A36/SS400/Q195/Q215/Q235/Q235B/Q345B. **Application:** Construction and machine structure pipe, building material tube, agriculture equipment, water and gas

pipe, etc.

*Material:* 200/300/400/500/600/900 series etc

**Processing process:** stamping,laser, punching, bending **Specification:** Equal angle:20x20x3mm-200x200x24mm

Unequal angle:25x16x3mm-200x25x18mm