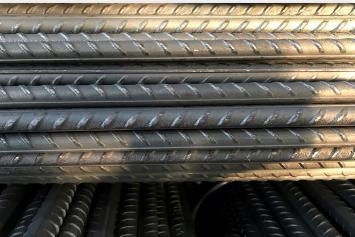

Ton









# Anti-corrosion Steel Pipe 防腐钢管

**Brand · Origin:** Tianjin, China • Kaishuo weiye Steel

Standard: ASTM/AISI/GB/JIS/DIN/EN

**Application:** Mainly used in pipeline engineering fields such as long-distance water transmission, petroleum, chemical industry, natural gas, heat, sewage treatment, water sources, bridges, steel structures, marine water transmission piling and other fields.

**Outer Diameter** :21.3 mm -3600 mm;  $10 \times 10 - 500 \text{ mm x}$  500 mm;  $20 \times 10 \text{ mm} - 500 \text{ mm x}$  400 mm or as your request

Wall Thickness: 0.6 mm - 30 mm or as your request

**Length:** 5.8 m - 12 m or as your request **Minimum order/quantity:** 5 Ton

# ACTORY & INVENTORY





























# RODUCTION EQUIPMENT







# UALITY CERTIFICATE





















 $\sim 19$ 

# ACKAGING ABILITY & SUPPLY DELIVERY

#### 1. PACKING



#### 2. LOADING



#### 3. TRANSPORT



#### Port:

Qingdao, Shanghai, Tianjin

#### Lead Time:

7-15 days

#### 4. DISCHARGE PORT



#### 5. SHIPMENT



#### supply Ability:

5000 Tons per Month

#### **Packaging Details:**

As per customer requirement



**FREQUENTLY** ASKED **QUESTIONS** 

#### 1. What is your payment terms?

Kaishuo Steel prefers 30%TT before inspection and the rest 70% against BL. However, our price term is negotiable. Multiple payment terms are available from us.

#### 2. Which payment method can you choose?

Kaishuo Steel accepts all types of secured payment methods. Bank transaction, Alibaba Trading Assurance, Paypal and etc are all available from us. Please feel free to contact us abou