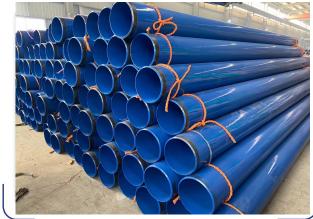

# Anti-corrosion Steel Pipe 防腐钢管

**Brand · Origin:** Tianjin, China • Kaishuo weiye Steel

Standard: ASTM/AISI/GB/JIS/DIN/EN

**Application:** Mainly used in pipeline engineering fields such as long-distance water transmission, petroleum, chemical industry, natural gas, heat, sewage treatment, water sources, bridges, steel structures, marine water transmission piling and other fields.

**Outer Diameter** :21.3 mm -3600 mm;  $10 \times 10 - 500 \text{ mm x}$  500 mm;  $20 \times 10 \text{ mm} - 500 \text{ mm x}$  400 mm or as your request

Wall Thickness: 0.6 mm - 30 mm or as your request

**Length:** 5.8 m - 12 m or as your request **Minimum order/quantity:** 5 Ton