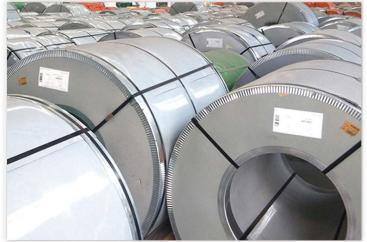

# Carbon Steel coil 碳钢卷

 ${\it Brand \cdot Origin:}$  Tianjin, China  $\cdot$  Kaishuo weiye Steel

Standard: ASTM/AISI/GB/JIS/DIN/EN

**Category:** ordinary carbon structural coil alloy coil, excellent carbon coil, low alloy coilship coil, bridge coil,

boiler coil, contain-er coil, etc

**Applications:** cold forming steel, structural steel, automotive structural steel, corrosion resistant structural steel, mechanical structural steel, welding gas cylinder and pressure vessel steel, pipeline steel, etc

Material: Q195-Q460, SS330-540, 08KP-08YU ST22-52,

SPHC-E, etc

**Thickness:** 0.35- 26 mm or as your request **Width:** 500 - 2000 mm or as your request **Minimum order quantity:** 5 Ton