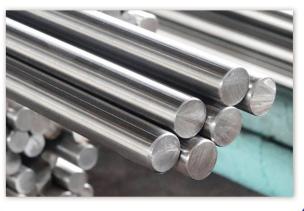

# Stainless Steel Bar/Rod 不锈钢棒

Standard: ASTM/AISI/GB/JIS/DIN/EN

**Application:** hardware and kitchenware, shipbuilding, petrochemical, machinery, medicine, food, electricity, energy, aerospace, etc.

*Material:* 200/300/400/500/600/900 series etc

Processing process: cutting, surface treatment, machin-

ing, punching

Product surface: industrial surface, brushed surface,

bright surface, polished

Specification: 5.5 - 250 mm or as your request

**Length:** 0.2 - 8 m or as your request **Minimum order quantity:** 5 Ton