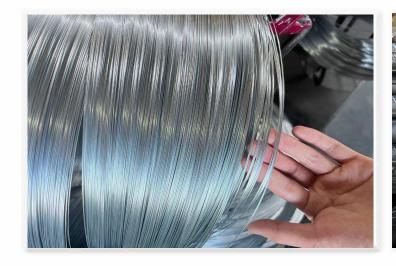

5 Ton









# Anti-corrosion Steel Pipe 防腐钢管

**Brand · Origin:** Tianjin, China • Kaishuo weiye Steel

Standard: ASTM/AISI/GB/JIS/DIN/EN

**Application:** Mainly used in pipeline engineering fields such as long-distance water transmission, petroleum, chemical industry, natural gas, heat, sewage treatment, water sources, bridges, steel structures, marine water transmission piling and other fields.

**Outer Diameter** :21.3 mm -3600 mm;  $10 \times 10 - 500 \text{ mm x}$  500 mm;  $20 \times 10 \text{ mm} - 500 \text{ mm x}$  400 mm or as your request

Wall Thickness: 0.6 mm - 30 mm or as your request

**Length:** 5.8 m - 12 m or as your request **Minimum order/quantity:** 5 Ton

# ACTORY & INVENTORY





























# RODUCTION EQUIPMENT







# UALITY CERTIFICATE





















 $\sim 19$ 

# ACKAGING ABILITY & SUPPLY DELIVERY

#### 1. PACKING



#### 2. LOADING



#### 3. TRANSPORT



#### Port:

Qingdao, Shanghai, Tianjin

#### Lead Time:

7-15 days

#### 4. DISCHARGE PORT



#### 5. SHIPMENT



#### supply Ability:

5000 Tons per Month

#### **Packaging Details:**

As per customer requirement



**FREQUENTLY** ASKED **QUESTIONS** 

#### 1. What is your payment terms?

Kaishuo Steel prefers 30%TT before inspection and the rest 70% against BL. However, our price term is negotiable. Multiple payment terms are available from us.

#### 2. Which payment method can you choose?

Kaishuo Steel accepts all types of secured payment methods. Bank transaction, Alibaba Trading Assurance, Paypal and etc are all available from us. Please feel free to contact us ab