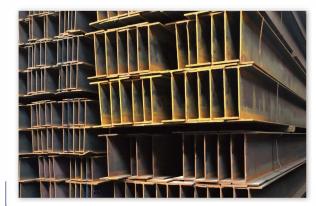

#### Carbon steel H-beam

#### 碳钢H型钢

 ${\it Brand \cdot Origin:}$  Tianjin, China  $\cdot$  Kaishuo weiye Steel

Standard: ASTM/AISI/GB/JIS/DIN/EN

**Application:** Beams, columns and load-bearing brackets in industrial and civil buildings; industrial equipment structures such as petrochemical and electric power; beam brackets for trains and automobiles, etc.

Processing process: Welding, Punching, Cutting,

Bend-ing.

Surface Treatment: 1,Bared; 2,Black painted (varnish

coating); 3,Galvanized; 4,With oiled-covered **Height:** 100-900mm or as your request **Width:** 50-400mm or as your request

Web thickness:

5-30mm or according to the size ratio you need

Flange thickness:

7-40mm or according to the size ratio you need **Length:** 2000-12000mm or as your request **Minimum order quantity:** 5 Ton