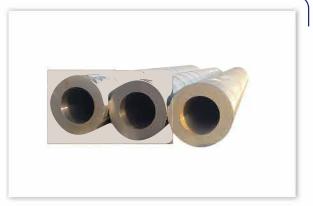

# Carbon Steel Pipe/Tube 碳钢管

**Brand · Origin:** Tianjin, China · Kaishuo weiye Steel **Standard:** ASTM/AISI/GB/JIS/DIN/EN

Category: Carbon steel hot-rolled seamless pipe, carbon steel cold-drawn seamless pipe, carbon steel cold-rolled seamless pipe, carbon steel welded pipe, carbon steel spiral pipe Application: fluid delivery pipe, boiler plant.engineering, mechanical processing plant. Widely used in construction, bridges, railways, vehicles, ships, petrochemical industry, marine development, etc. and various machinery manufacturing

**Material:** ASTM, A106A.B.C, aisi1045, aisi5140, aisi4118, aisi4130, aisiE4135, aisi4140, aisi1117

**Processing:** hot rolling, cold drawing, finish rolling, polishing

**Thickness:** 0.5 - 200 mm or as your request **Outer diameter:** 6 - 900 mm or as your request **Length:** 0.1 m - 12 m or as your request **Minimum order quantity:** 5 Ton