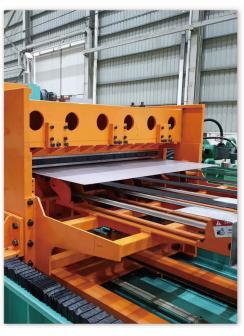

est **Minimum order/quantity:** 5 Ton









# Anti-corrosion Steel Pipe 防腐钢管

**Brand · Origin:** Tianjin, China • Kaishuo weiye Steel

Standard: ASTM/AISI/GB/JIS/DIN/EN

**Application:** Mainly used in pipeline engineering fields such as long-distance water transmission, petroleum, chemical industry, natural gas, heat, sewage treatment, water sources, bridges, steel structures, marine water transmission piling and other fields.

**Outer Diameter** :21.3 mm -3600 mm;  $10 \times 10 - 500 \text{ mm x}$  500 mm;  $20 \times 10 \text{ mm} - 500 \text{ mm x}$  400 mm or as your request

Wall Thickness: 0.6 mm - 30 mm or as your request

**Length:** 5.8 m - 12 m or as your request **Minimum order/quantity:** 5 Ton

# ACTORY & INVENTORY





























# RODUCTION EQUIPMENT







# UALITY CERTIFICATE





















 $\sim 19$ 

# ACKAGING ABILITY & SUPPLY DELIVERY

#### 1. PACKING



#### 2. LOADING



#### 3. TRANSPORT



#### Port:

Qingdao, Shanghai, Tianjin

#### Lead Time:

7-15 days

#### 4. DISCHARGE PORT



#### 5. SHIPMENT



#### supply Ability:

5000 Tons per Month

#### **Packaging Details:**

As per customer requirement



**FREQUENTLY** ASKED **QUESTIONS** 

#### 1. What is your payment terms?

Kaishuo Steel prefers 30%TT before inspection and the rest 70% against BL. However, our price term is negotiable. Multiple payment terms are available from us.

#### 2. Which payment method can you choose?

Kaishuo Steel accepts all types of secured payment methods. Bank transaction, Alibaba Trading Assurance, Paypal and etc are all available from us. P