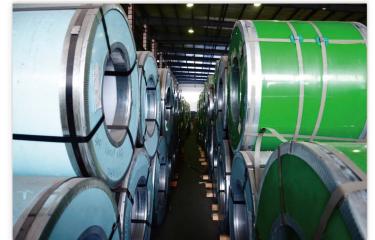

# Carbon Steel coil 碳钢卷

 ${\it Brand \cdot Origin:}$  Tianjin, China  $\cdot$  Kaishuo weiye Steel

Standard: ASTM/AISI/GB/JIS/DIN/EN

**Category:** ordinary carbon structural coil alloy coil, excellent carbon coil, low alloy coilship coil, bridge coil,

boiler coil, contain-er coil, etc

**Applications:** cold forming steel, structural steel, automotive structural steel, corrosion resistant structural steel, mechanical structural steel, welding gas cylinder and pressure vessel steel, pipeline steel, etc

Material: Q195-Q460, SS330-540, 08KP-08YU ST22-52,

SPHC-E, etc

**Thickness:** 0.35- 26 mm or as your request **Width:** 500 - 2000 mm or as your request **Minimum order quantity:** 5 Ton