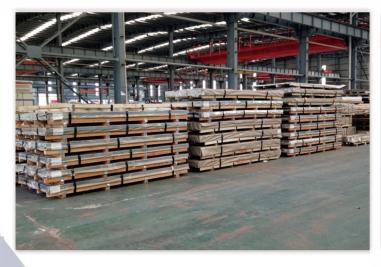

# Carbon Steel Plate/Sheet 碳钢板

Brand · Origin: Tianjin, China · Kaishuo weiye Steel

**Standard:** ASTM/AISI/GB/JIS/DIN/EN

**Category:** ordinary carbon structural plate, alloy plate, excellent carbon plate, lowalloy plate, ship plate, bridge plate, boiler plate container plate, etc

**Applications:** cold forming steel, structural steel, automotive structural steel, corrosion resistant structural steel, mechanical structural steel, welding gas cylinder and pressure vessel steel, pipeline steel, etc

*Material:* Q195-Q460,SS330-540,08KP-08YU,ST12-ST14

,SPHC-E, etc

Thickness: 0.35 - 200 mm or as your request
Width: 1000 - 2500 mm or as your request
Length: 2000 -12000 mm or as your request

Minimum order quantity: 5 Ton