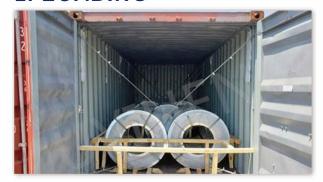

Steel

Standard: ASTM/AISI/GB/JIS/DIN/EN

**Application:** Mainly used in pipeline engineering fields such as long-distance water transmission, petroleum, chemical industry, natural gas, heat, sewage treatment, water sources, bridges, steel structures, marine water transmission piling and other fields.

**Outer Diameter** :21.3 mm -3600 mm;  $10 \times 10 - 500 \text{ mm x}$  500 mm;  $20 \times 10 \text{ mm} - 500 \text{ mm x}$  400 mm or as your request

Wall Thickness: 0.6 mm - 30 mm or as your request

**Length:** 5.8 m - 12 m or as your request **Minimum order/quantity:** 5 Ton

# ACTORY & INVENTORY





























# RODUCTION EQUIPMENT







# UALITY CERTIFICATE





















 $\sim 19$ 

# ACKAGING ABILITY & SUPPLY DELIVERY

#### 1. PACKING



#### 2. LOADING



#### 3. TRANSPORT



#### Port:

Qingdao, Shanghai, Tianjin

#### Lead Time:

7-15 days

#### 4. DISCHARGE PORT



#### 5. SHIPMENT



#### supply Ability:

5000 Tons per Month

#### **Packaging Details:**

As per customer requirement



**FREQUENTLY** ASKED **QUESTIONS** 

#### 1. What is your payment terms?

Kaishuo Steel prefers 30%TT before inspection and the rest 70% against BL. However, our price term is negotiable. Multiple payment terms are available from us.

#### 2. Which payment method can you choose?

Kaishuo Steel accepts all types of secured payment methods. Bank transaction, Alibaba Trading Assurance, Paypal and etc are all available from us. Please feel free to contact us about your preferred payment method.

#### 3.Is sample providing service available?

Kaishuo Steel pr