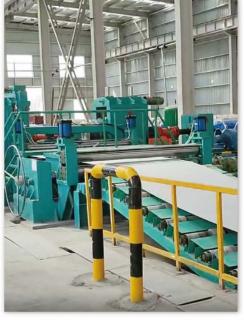

quest **Minimum order/quantity:** 5 Ton









# Anti-corrosion Steel Pipe 防腐钢管

**Brand · Origin:** Tianjin, China • Kaishuo weiye Steel

Standard: ASTM/AISI/GB/JIS/DIN/EN

**Application:** Mainly used in pipeline engineering fields such as long-distance water transmission, petroleum, chemical industry, natural gas, heat, sewage treatment, water sources, bridges, steel structures, marine water transmission piling and other fields.

**Outer Diameter** :21.3 mm -3600 mm;  $10 \times 10 - 500 \text{ mm x}$  500 mm;  $20 \times 10 \text{ mm} - 500 \text{ mm x}$  400 mm or as your request

Wall Thickness: 0.6 mm - 30 mm or as your request

**Length:** 5.8 m - 12 m or as your request **Minimum order/quantity:** 5 Ton

# ACTORY & INVENTORY





























# RODUCTION EQUIPMENT







# UALITY CERTIFICATE





















 $\sim 19$ 

# ACKAGING ABILITY & SUPPLY DELIVERY

#### 1. PACKING



#### 2. LOADING



#### 3. TRANSPORT



#### Port:

Qingdao, Shanghai, Tianjin

#### Lead Time:

7-15 days

#### 4. DISCHARGE PORT



#### 5. SHIPMENT



#### supply Ability:

5000 Tons per Month

#### **Packaging Details:**

As per customer requirement



**FREQUENTLY** ASKED **QUESTIONS** 

#### 1. What is your payment terms?

Kaishuo Steel prefers 30%TT before inspection and the rest 70% against BL. However, our price term is negotiable. Multiple payment terms are available from us.

#### 2. Which payment method can you choose?

Kaishuo Steel accepts all types of secured payment methods. Bank transaction, Alibaba Trading Assurance, Paypal and etc are all available from us.