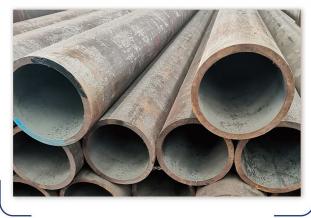

# Carbon Steel Pipe/Tube 碳钢管

**Brand · Origin:** Tianjin, China · Kaishuo weiye Steel **Standard:** ASTM/AISI/GB/JIS/DIN/EN

Category: Carbon steel hot-rolled seamless pipe, carbon steel cold-drawn seamless pipe, carbon steel cold-rolled seamless pipe, carbon steel welded pipe, carbon steel spiral pipe Application: fluid delivery pipe, boiler plant.engineering, mechanical processing plant. Widely used in construction, bridges, railways, vehicles, ships, petrochemical industry, marine development, etc. and various machinery manufacturing

**Material:** ASTM, A106A.B.C, aisi1045, aisi5140, aisi4118, aisi4130, aisiE4135, aisi4140, aisi1117

**Processing:** hot rolling, cold drawing, finish rolling, polishing

**Thickness:** 0.5 - 200 mm or as your request **Outer diameter:** 6 - 900 mm or as your request **Length:** 0.1 m - 12 m or as your request **Minimum order quantity:** 5 Ton