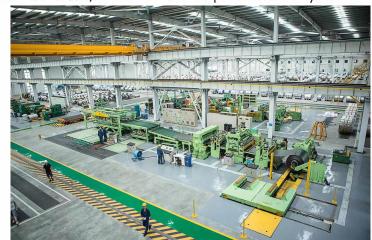

# Our advantage

1.The factory area of Tianjin
Kaishuoweiye covers an area
ofabout 70,000 square meters, and
hasprocessing equipment such as
largeshearing machine, circular
shearingmachine, straightening
machine,annealing furnace, punching and shearing production line

# RODUCTION EQUIPMENT