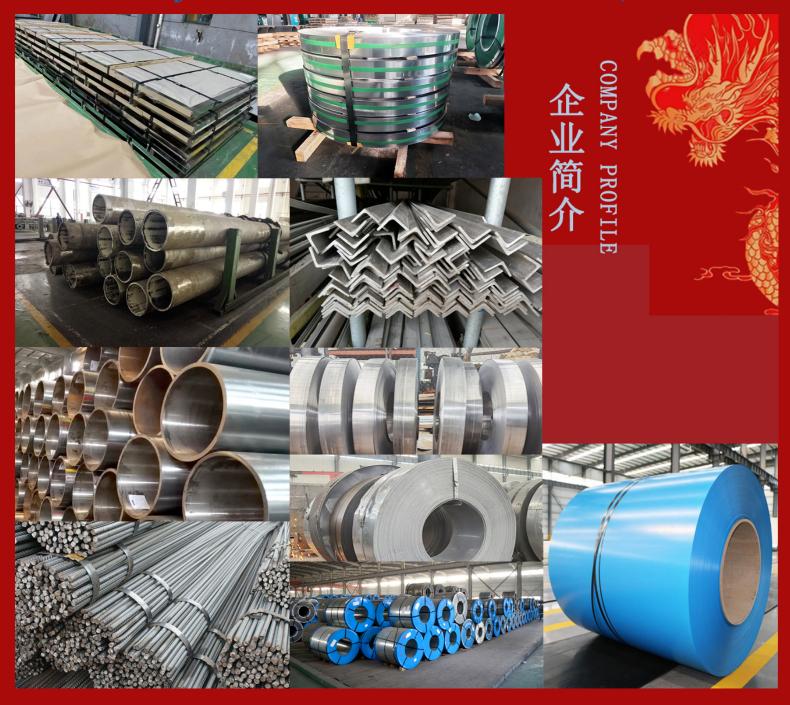

# COMPANY PROFILE

#### Tianjin Kaishuoweiye Steel CO,.Ltd

The main plant of Tianjin Kaishuoweiye Steel CO,.Ltd was estab-lished in 2000 and is a large-scale steelmaterial enterprise. The company is located in Tianjin, a beautiful coastal city which is the economic center of Bohai Sea.

The company's main business: various types of steel coil.steel plate, color coated steel coil, angle steel, channel-steel,1-beam,H-beam,cold-rolled steel plate,square tube.seamless steel tube, stainless steel tube, steel bar,galvanized steel sheet, galvanized steel coils and variousprofiles can meet the needs of customers in differentindustries for special specifications of various steels,andprovide comprehensive solutions for non-ferrous metal-products.

With many years of experience in the steel industry, thecompany has a strong ability to control the market. According to the market demand, the company can adjust the inventoryin a timely manner. The annual inventory is more than 10.000 tons, which can guarantee to meet the market demand. The sales network has spread all over the country and abroad, exporting to South America, Africa, Europe, the Middle East, Southeast Asia and more than 90 coun-tries. Widely praised in the international market, and the export volume has always maintained a leading position in China.