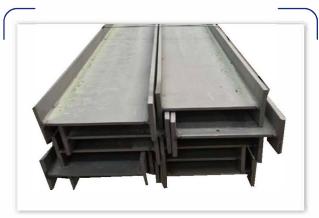

#### Carbon Steel I-beam

#### 碳钢工字钢

Brand · Origin: Tianjin, China · Kaishuo weiye Steel

Standard: ASTM/AISI/GB/JIS/DIN/EN

**Application:** Widely used in site construction, road construction, shipbuilding, bridge manufacturing, machinery industry, au-tomobile industry

**Grade:** A36/SS400/Q195/Q215/Q235/Q235B/Q345B. **Processing process:** Welding, Punching, Cutting,

Bend-ing, Decoiling

**Height:** 100-900mm or as your request **Width:** 50-400mm or as your request

Web thickness:

5-30mm or according to the size ratio you need

Flange thickness:

7-40mm or according to the size ratio you need **Length:** 2000-12000mm or as your request