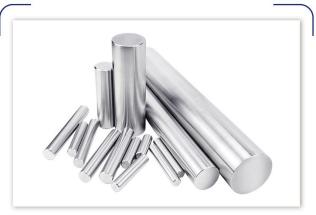

# Stainless Steel Bar/Rod 不锈钢棒

Standard: ASTM/AISI/GB/JIS/DIN/EN

**Application:** hardware and kitchenware, shipbuilding, petrochemical, machinery, medicine, food, electricity, energy, aerospace, etc.

*Material:* 200/300/400/500/600/900 series etc

Processing process: cutting, surface treatment, machin-

ing, punching

Product surface: industrial surface, brushed surface,

bright surface, polished

Specification: 5.5 - 250 mm or as your request

**Length:** 0.2 - 8 m or as your request **Minimum order quantity:** 5 Ton