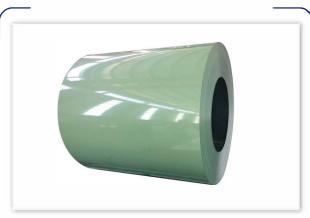

#### **Color Coated Coils**

### 彩涂卷

**Brand** · **Origin**: Tianjin, China · Kaishuo weiye Steel

Standard: ASTM/AISI/GB/JIS/DIN/EN

**Application:** construction, decoration, household appliances,

workshop, etc

Surface colour: RAL

Purpose: general use, mechanical biting, deep punching,

super deep punching, structure, cold forming **Coating structure:** 1/1.2/1,2/2.2/1M

Specification:

0.2- 2.5 mm x 710 - 1500 mm or as your request

Coating type: PE,SMP,PVDF,PVP

**Surface condition:** coated sheet, embossed sheet, printed